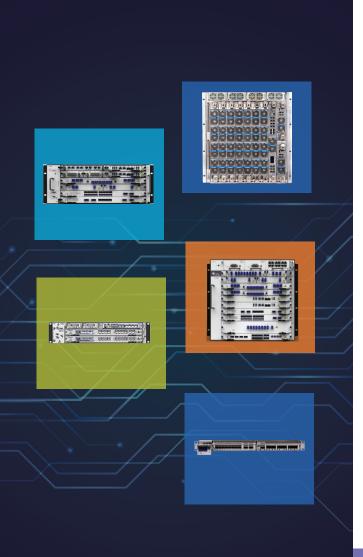

# TJ1400 Ultra-Converged Broadband Products

- Compact **64 Gbps** to **1 Tbps** next-generation packet transport platform with full front access and redundant configurations
- Integrated GPON, XGS-PON, **Multi**-PON and Carrier Ethernet product
- Range of back-haul solutions for **4G/LTE/5G**
- Advanced packet synchronization and circuit emulation features for pure-packet backhaul of 2G/3G voice and TDM services
- Integrated IPv4/v6, multi-cast and IP/MPLS L3 VPN
- Integrated pluggable WDM and grey optics