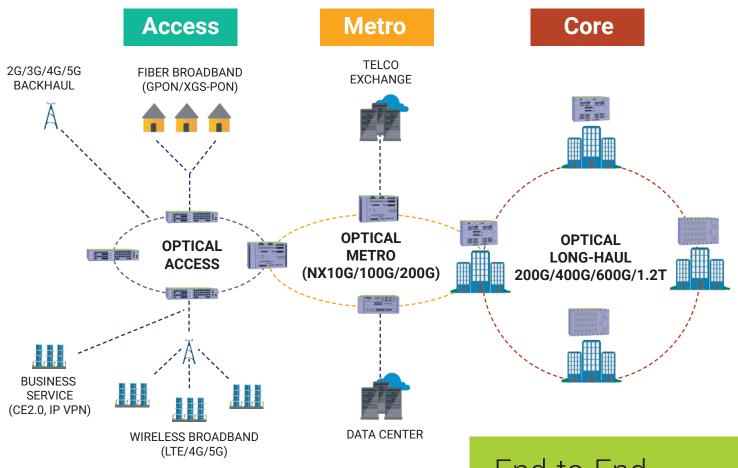

## Unified **SDN Ready Management** supports End to End Optical Network

End-to-End
Optical Networking Solution

Plot No. 25, J.P. Software Park, Electronic City Phase-1, Hosur Road, Bengaluru, Karnataka 560100. www.tejasnetworks.com

Tel: +91 80 4179 4600/700/800

HQ: Bengaluru, India