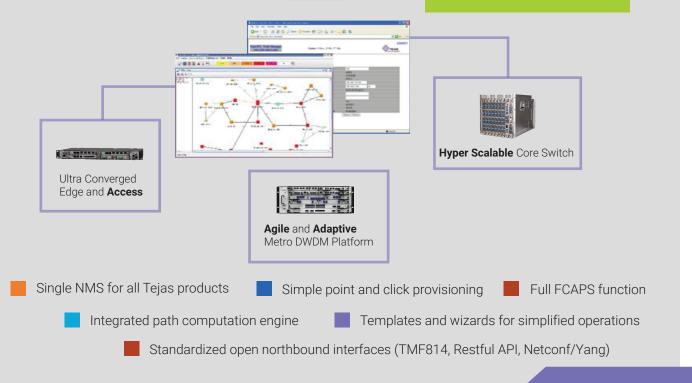

## Unified **SDN Ready Management** supports End to End Optical Network

### Tej**NMS**

Network Management System