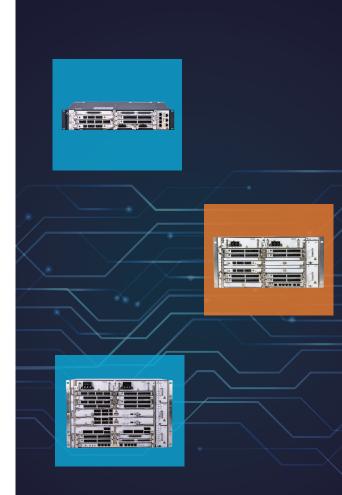

### TJ1600

Multi-terabit Converged Optical Transport Products for Access, Metro and Long-haul

- Supports OTN Switching, OTN/Ethernet/SONET/SDH/Fibre Channel transport, with a full suite of DWDM cards
- Versatile mix of services with DWDM transport ranging up to **1.2T\***
- Multiple form factors ranging from 1RU to 11RU with full front access and redundant configurations.

  Common cards across chassis variants
- Disaggregated OTN switching architecture with scalability ranging from 800G to 32T(OTN)
- **100G/200G/400G** Alien Wavelength solution with proven multi-vendor interoperability
- Applications: Micro OTN, Inverse Mux, Demarcation device,
  100G single fiber, SONET/SDH Gateway, DCI,
  Multi-Degree ROADM