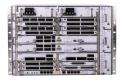

### TJ1600

Multi-terabit Converged Optical Transport Products for Access, Metro and Long-haul

- Supports OTN Switching, OTN/Ethernet/SONET/SDH/Fibre Channel transport, with a full suite of DWDM cards
- Versatile mix of services with DWDM transport ranging up to **1.2T\***
- Multiple form factors ranging from 1RU to 11RU with full front access and redundant configurations.

  Common cards across chassis variants
- Disaggregated OTN switching architecture with scalability ranging from 800G to 32T(OTN)
- **100G/200G/400G** Alien Wavelength solution with proven multi-vendor interoperability
- Applications: Micro OTN, Inverse Mux, Demarcation device,
  100G single fiber, SONET/SDH Gateway, DCI,
  Multi-Degree ROADM