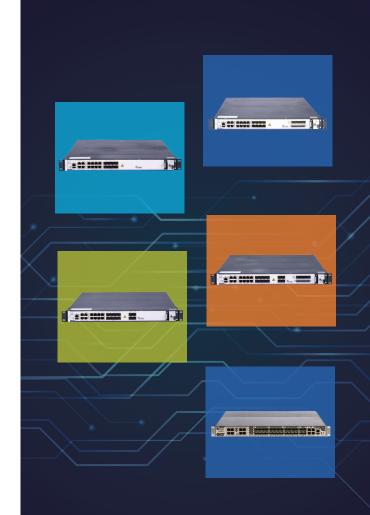

# Multi-PON/XGS-PON OLT

Gigabit Fiber Broadband products

- Range of versatile OLTs which are modular-upgradeable as well as fixed-configuration products
- Supports GPON, XGS-PON and Multi-PON
- Advanced multicast, IGMP features for efficient delivery of residential triple-play and video-on-demand services
- Support for resilient business and low bandwidth residential connectivity
- Third party ONT support
- Multi-Technology support : PON, TDM, Ethernet, Wireless

# GPON/XGS-PON ONT

Gigabit Fiber Broadband products

#### **GPON**

**Industrial POE** 

Home Gateway Unit

SFP ONT

#### XGS-PON

10G Symmetrical Residential/Enterprise Gateway

- Multiple Ethernet and Voice ports; PoE (GE) ports for low latency video backhaul
- Wi-Fi (802.11n and 802.11ac), IEEE 802.11ac, SIP, POTS, Ethernet
- Turn any device into a PON ONT with PON-on-a-stick
- Hardened or Industrial Options
- Inter-operable with third-party OLTs and Management Systems (TR-069)